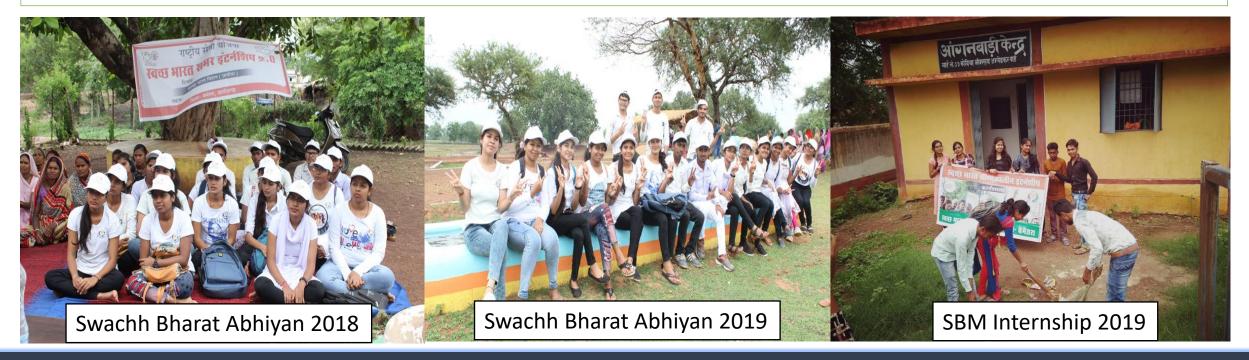

## S.B.M (Gramin) Activities

**TITLE: Swachh Bharat Abhiyan (District Level Initiative)** 

GOVERNMENT Pt. J.L.N. ARTS & SCIENCE POSTGRADUATE COLLEGE, BEMETARA (C.G.)