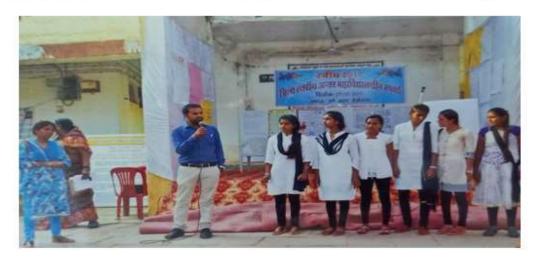

# District level SVEEP Program 2015

जनाजदः शासकीय पंडित जवाहर नेहरू कला एवं विद्यान महाविद्यालय में जिला स्वरीय प्रतिशाविद्या नेमेलरा में स्वीप के द्वारा निर्वाय नेसन, वाद विद्याद, परिवर्ष, भारा लेखन, र या आयोजन किया ज्वा जिसमें नवाजद कोदुराम बलित महाविद्यालय के छात्रे वाद विवाद अंतिक्वित्या में शुनन पर दीवान में दूसरा स्थान प्राप्त किया और विपक्ष में जोवी प्रम्न शाह तीस अंतिक्वित्या में शुनन पर दीवान में दूसरा स्थान तीपावंद अंतिर ने प्राप्त किया, परिवर्ष में वि