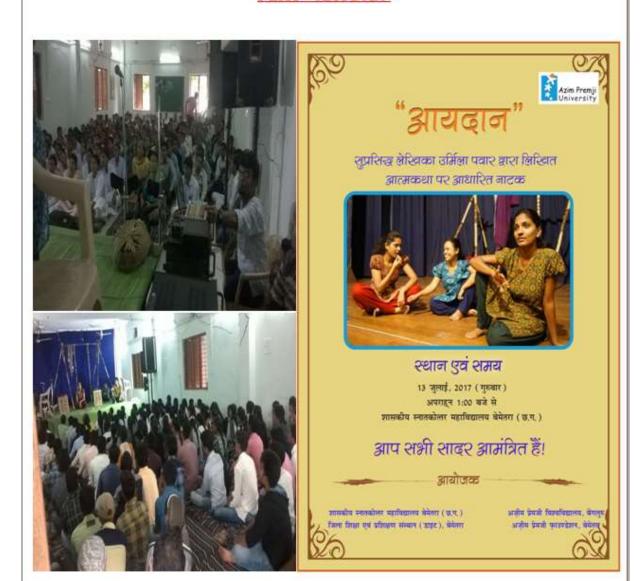

|





### PLAY- 'AAYDAN'



# Mutual Fund Associate Training Program



कार्यालय प्राचार्य, शास. प. ज. ला. ने. कला एवं विकाश स्थापकोश्वर मकाविद्यालय, बेमेवरा जिला — बेमेवरा (१००१०)

69mm, fibrier 20:07:2017

#### //सूचना//

नदाविकालय के तभी विकार्यियों को सुनिवर किया जाता है कि सानविकालय से अनुकीता संस्था 'डीजना आंच हरिस्ता होग्येज एक किट्टेंबर' में दिनाक 00.08.2017 से Mutual Funds Assosiate कोर्स सुरू किया जा रहा है। जो विकारी प्रवेश के हुवहुत है. वो संस्था प्रमुख की राजवुत्तन विकारी से संस्था कर अन्यत नाम प्रजीवन कराए।

TE E E



#### Govt. Pt. J.L.N. Arts & Science P.G. College, Bemetara

#### List Of Enrolled Student

Course - BAN104-Mutual Fund Associate

Duration - 200 Hours

Year - 2017-18

Starting Date - 03-Aug-2017

| 5.No. | Student Name    | Father's Name        | Date Of Birth | Class          |
|-----