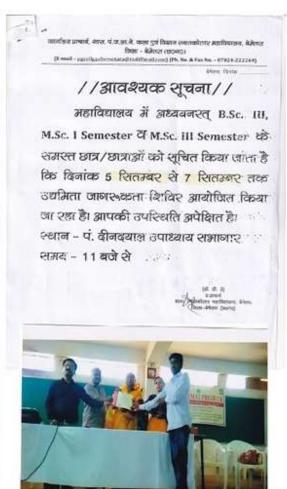

कामोलव प्राचार्य, साल, पं. ज. ला. वे. काल एवं विद्यान स्नातकोतार महाविद्यालय, केरेकस जिला – क्षेत्रेकत (अवनव)

élite, fiteir co.11,2016

//सूचना//

संवर्धिमातम के तानी निवार्धियों को सुचित किया प्रतात है कि स्वर्धिमातम के अनुसीता राज्य "बीकल बांच इंग्लिस तीर्थात एवं किन्नेकर में दिनके 10.11.2016 से Assistant Counselor कोर्थ सुरू किया जा रहा है। जो किवार्धी प्रतेश के इस्पूर्क हैं, वो सरका प्रमुख को राजवुसार जिएत्यों से संपर्ध कर काना नाम पंजीवन कनाए।