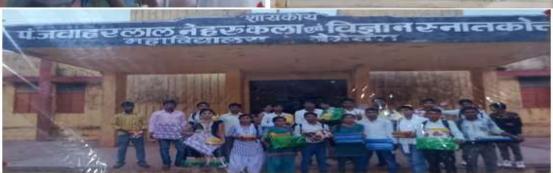

# District level SVEEP Program 2015

जनाजदः शासकीय पंडित जवाहर नेहरू कला एवं विद्यान महाविद्यालय में जिला स्वरीय प्रतिशाविद्या नेमेलरा में स्वीप के द्वारा निर्वाय नेसन, वाद विद्याद, परिवर्ष, भारा लेखन, र या आयोजन किया ज्वा जिसमें नवाजद कोदुराम बलित महाविद्यालय के छात्रे वाद विवाद अंतिक्वित्या में शुनन पर दीवान में दूसरा स्थान प्राप्त किया और विपक्ष में जोवी प्रम्न शाह तीस अंतिक्वित्या में शुनन पर दीवान में दूसरा स्थान तीपावंद अंतिर ने प्राप्त किया, परिवर्ष में वि