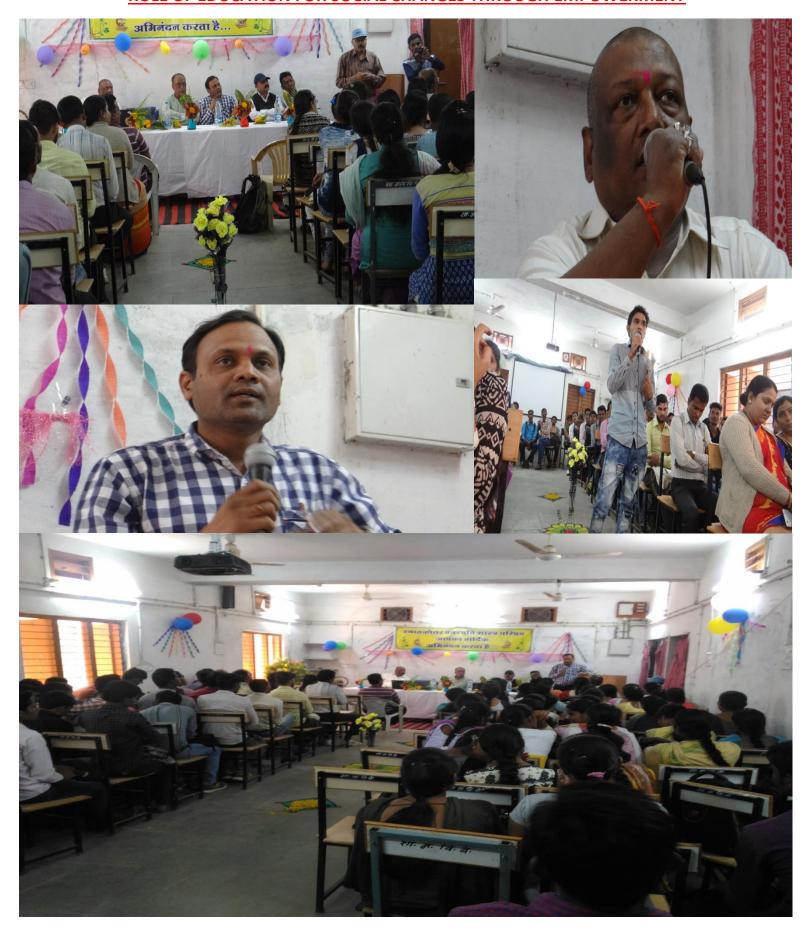

# District level SVEEP Program 2015

जनाजदः शासकीय पंडित जवाहर नेहरू कला एवं विद्यान महाविद्यालय में जिला स्वरीय प्रतिशाविद्या नेमेलरा में स्वीप के द्वारा निर्वाय नेसन, वाद विद्याद, परिवर्ष, भारा लेखन, र या आयोजन किया ज्वा जिसमें नवाजद कोदुराम बलित महाविद्यालय के छात्रे वाद विवाद अंतिक्वित्या में शुनन पर दीवान में दूसरा स्थान प्राप्त किया और विपक्ष में जोवी प्रम्न शाह तीस अंतिक्वित्या में शुनन पर दीवान में दूसरा स्थान तीपावंद अंतिर ने प्राप्त किया, परिवर्ष में वि

#### <u>District level SVEEP Competition</u> 2016