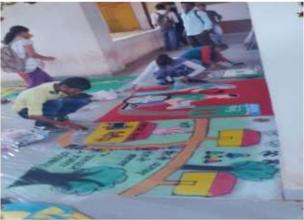

#### CAMP- VOTER ID CARD MAKING

# District level SVEEP Program 2015

जनाजदः शासकीय पंडित जवाहर नेहरू कला एवं विद्यान महाविद्यालय में जिला स्वरीय प्रतिशाविद्या नेमेलरा में स्वीप के द्वारा निर्वाय नेसन, वाद विद्याद, परिवर्ष, भारा लेखन, र या आयोजन किया ज्वा जिसमें नवाजद कोदुराम बलित महाविद्यालय के छात्रे वाद विवाद अंतिक्वित्या में शुनन पर दीवान में दूसरा स्थान प्राप्त किया और विपक्ष में जोवी प्रम्न शाह तीस अंतिक्वित्या में शुनन पर दीवान में दूसरा स्थान तीपावंद अंतिर ने प्राप्त किया, परिवर्ष में वि