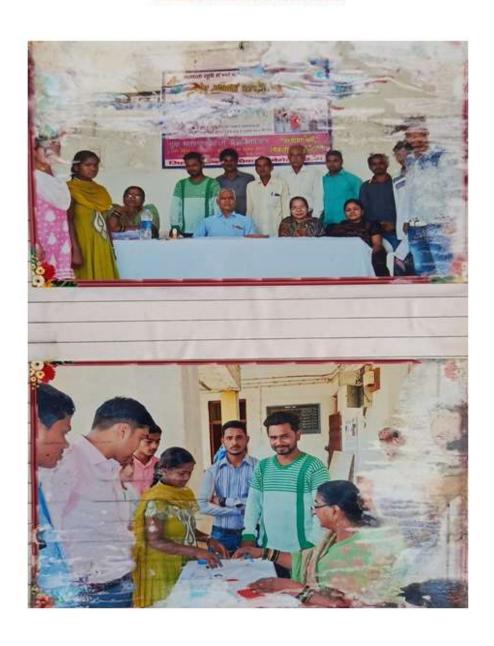

# District level SVEEP Program 2015

जनाजदः शासकीय पंडित जवाहर नेहरू कला एवं विद्यान महाविद्यालय में जिला स्वरीय प्रतिशाविद्या नेमेलरा में स्वीप के द्वारा निर्वाय नेसन, वाद विद्याद, परिवर्ष, भारा लेखन, र या आयोजन किया ज्वा जिसमें नवाजद कोदुराम बलित महाविद्यालय के छात्रे वाद विवाद अंतिक्वित्या में शुनन पर दीवान में दूसरा स्थान प्राप्त किया और विपक्ष में जोवी प्रम्न शाह तीस अंतिक्वित्या में शुनन पर दीवान में दूसरा स्थान तीपावंद अंतिर ने प्राप्त किया, परिवर्ष में वि

#### <u>District level SVEEP Competition</u> 2016