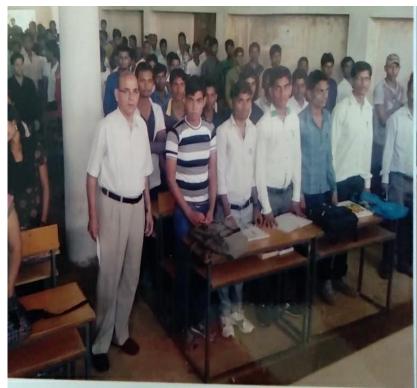

# District level SVEEP Program 2015

जनाजदः शासकीय पंडित जवाहर नेहरू कला एवं विद्यान महाविद्यालय में जिला स्वरीय प्रतिशाविद्या नेमेलरा में स्वीप के द्वारा निर्वाय नेसन, वाद विद्याद, परिवर्ष, भारा लेखन, र या आयोजन किया ज्वा जिसमें नवाजद कोदुराम बलित महाविद्यालय के छात्रे वाद विवाद अंतिक्वित्या में शुनन पर दीवान में दूसरा स्थान प्राप्त किया और विपक्ष में जोवी प्रम्न शाह तीस अंतिक्वित्या में शुनन पर दीवान में दूसरा स्थान तीपावंद अंतिर ने प्राप्त किया, परिवर्ष में वि