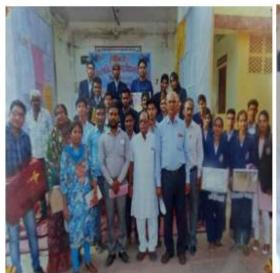

# District level SVEEP Program 2015

जनाजदः शासकीय पंडित जवाहर नेहरू कला एवं विद्यान महाविद्यालय में जिला स्वरीय प्रतिशाविद्या नेमेलरा में स्वीप के द्वारा निर्वाय नेसन, वाद विद्याद, परिवर्ष, भारा लेखन, र या आयोजन किया ज्वा जिसमें नवाजद कोदुराम बलित महाविद्यालय के छात्रे वाद विवाद अंतिक्वित्या में शुनन पर दीवान में दूसरा स्थान प्राप्त किया और विपक्ष में जोवी प्रम्न शाह तीस अंतिक्वित्या में शुनन पर दीवान में दूसरा स्थान तीपावंद अंतिर ने प्राप्त किया, परिवर्ष में वि