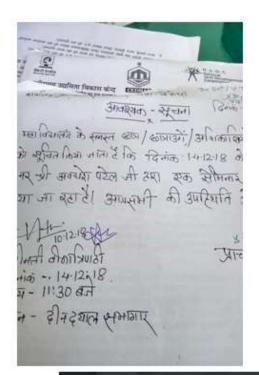

कर्व्यालय प्रामार्व, शासा. वं. ज. ल. ने. कला एवं विज्ञान स्नातकोत्तर महाविद्यालय, बेमेतना रिस्ता – बेमेतरा (४०ग०)

\$400, fbete 03,11,2010

//सूबना//

महाविद्यालय के लगी विद्यार्थियों को सुचित किया जाल है कि महाविद्यालय से अनुविधित संस्था "सीक्रम जीन इंग्लिस सैनोज एवं जिल्लेकर" में दिनांक 12.11.2016 से Assistant Counselor with mys flour on our #11 oh fiturell uiter of gages #1, sit संस्था प्रमुख की राजकुमार विचाठी से संचर्च कर अपना नाम पंजीवन कराए।