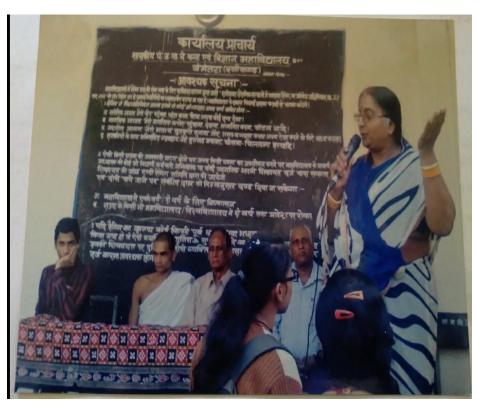

कामोलव प्राचार्य, साल, पं. ज. ला. वे. काल एवं विद्यान स्नातकोतार महाविद्यालय, केरेकस जिला – क्षेत्रेकत (अवनव)

élite, fiteir co.11,2016

//सूचना//

संवर्धिमातम के तानी निवार्धियों को सुचित किया प्रतात है कि स्वर्धिमातम के अनुसीता राज्य "बीकल बांच इंग्लिस तीर्थात एवं किन्नेकर में दिनके 10.11.2016 से Assistant Counselor कोर्थ सुरू किया जा रहा है। जो किवार्धी प्रतेश के इस्पूर्क हैं, वो सरका प्रमुख को राजवुसार जिएत्यों से संपर्ध कर काना नाम पंजीवन कनाए।

कर्व्यालय प्रामार्व, शासा. वं. ज. ल. ने. कला एवं विज्ञान स्नातकोत्तर महाविद्यालय, बेमेतना रिस्ता – बेमेतरा (४०ग०)

\$400, fbete 03,11,2010

//सूबना//

महाविद्यालय के लगी विद्यार्थियों को सुचित किया जाल है कि महाविद्यालय से अनुविधित संस्था "सीक्रम जीन इंग्लिस सैनोज एवं जिल्लेकर" में दिनांक 12.11.2016 से Assistant Counselor with mys flour on our #11 oh fiturell uiter of gages #1, sit संस्था प्रमुख की राजकुमार विचाठी से संचर्च कर अपना नाम पंजीवन कराए।