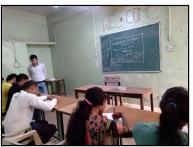

# District level SVEEP Program 2015

जनाजदः शासकीय पंडित जवाहर नेहरू कला एवं विद्यान महाविद्यालय में जिला स्वरीय प्रतिशाविद्या नेमेलरा में स्वीप के द्वारा निर्वाय नेसन, वाद विद्याद, परिवर्ष, भारा लेखन, र या आयोजन किया ज्वा जिसमें नवाजद कोदुराम बलित महाविद्यालय के छात्रे वाद विवाद अंतिक्वित्या में शुनन पर दीवान में दूसरा स्थान प्राप्त किया और विपक्ष में जोवी प्रम्न शाह तीस अंतिक्वित्या में शुनन पर दीवान में दूसरा स्थान तीपावंद अंतिर ने प्राप्त किया, परिवर्ष में वि