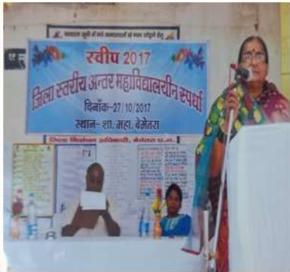

# District level SVEEP Program 2015

जनाजदः शासकीय पंडित जवाहर नेहरू कला एवं विद्यान महाविद्यालय में जिला स्वरीय प्रतिशाविद्या नेमेलरा में स्वीप के द्वारा निर्वाय नेसन, वाद विद्याद, परिवर्ष, भारा लेखन, र या आयोजन किया ज्वा जिसमें नवाजद कोदुराम बलित महाविद्यालय के छात्रे वाद विवाद अंतिक्वित्या में शुनन पर दीवान में दूसरा स्थान प्राप्त किया और विपक्ष में जोवी प्रम्न शाह तीस अंतिक्वित्या में शुनन पर दीवान में दूसरा स्थान तीपावंद अंतिर ने प्राप्त किया, परिवर्ष में वि