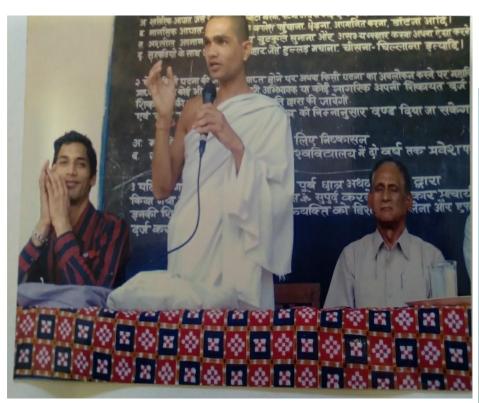

# District level SVEEP Program 2015

जनाजदः शासकीय पंडित जवाहर नेहरू कला एवं विद्यान महाविद्यालय में जिला स्वरीय प्रतिशाविद्या नेमेलरा में स्वीप के द्वारा निर्वाय नेसन, वाद विद्याद, परिवर्ष, भारा लेखन, र या आयोजन किया ज्वा जिसमें नवाजद कोदुराम बलित महाविद्यालय के छात्रे वाद विवाद अंतिक्वित्या में शुनन पर दीवान में दूसरा स्थान प्राप्त किया और विपक्ष में जोवी प्रम्न शाह तीस अंतिक्वित्या में शुनन पर दीवान में दूसरा स्थान तीपावंद अंतिर ने प्राप्त किया, परिवर्ष में वि