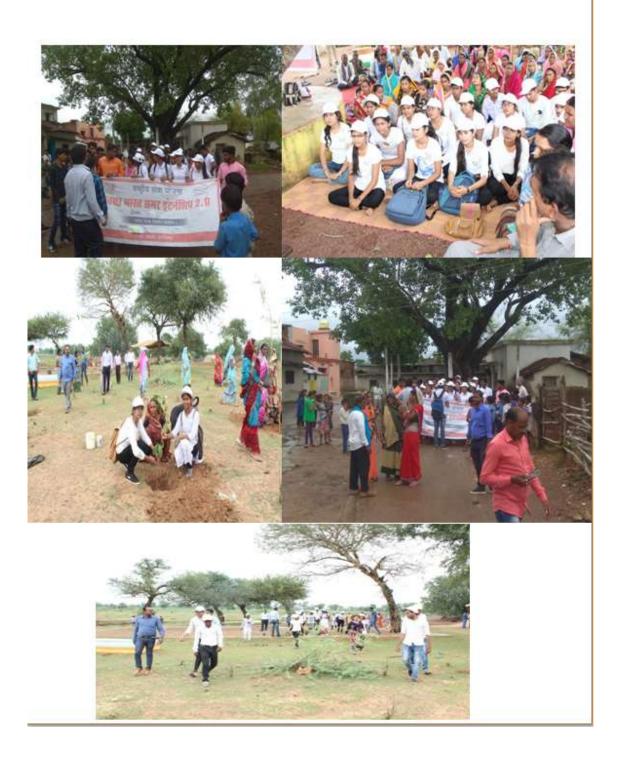

# District level SVEEP Program 2015

जनाजदः शासकीय पंडित जवाहर नेहरू कला एवं विद्यान महाविद्यालय में जिला स्वरीय प्रतिशाविद्या नेमेलरा में स्वीप के द्वारा निर्वाय नेसन, वाद विद्याद, परिवर्ष, भारा लेखन, र या आयोजन किया ज्वा जिसमें नवाजद कोदुराम बलित महाविद्यालय के छात्रे वाद विवाद अंतिक्वित्या में शुनन पर दीवान में दूसरा स्थान प्राप्त किया और विपक्ष में जोवी प्रम्न शाह तीस अंतिक्वित्या में शुनन पर दीवान में दूसरा स्थान तीपावंद अंतिर ने प्राप्त किया, परिवर्ष में वि

#### <u>District level SVEEP Competition</u> 2016